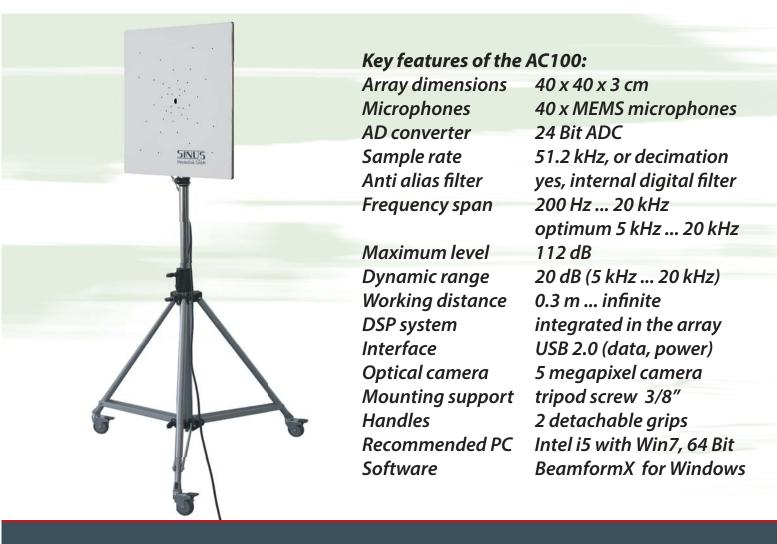

## See what you hear: with the AC100 Acoustic Camera

The AC100 is a compact and easy to use acoustic camera for sound source detection. Connect the AC100 camera with your PC using the USB cable, install and start the BeamformX software and make your measurements and analyzes. Due to its high performance, simple operation and low price, the AC100 is perfect for many applications in research and production. BeamformX is an innovative new high-performance Beamforming algorithm.